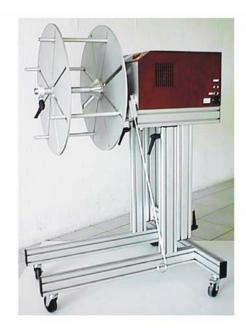

## PF A - 120

De-reeler with motorized axle for feeding cables, insulating tubes and other materials without any traction.

- Regulation of mobile arm with safety breaking in case of cable jam
- Basic speed adjustable by potentiometer.
- Maximum speed freely programmable.
- Acceleration and brake ramp freely programmable.
- Accident prevention by torque restriction.
- Start/Stop operation via a signal of an external machine.
- Enabling signal from or to another machine.
- Motor regulation protected against short circuit.
- · Analog entry for light sensor controller

#### **Technical Data::**

Power supply: 220V / 370 Watt

Speed: Number of revolution 0 – 200 per minute

Drum weight: up to 30 kg, max. Ø 500mm, max. width 600mm

Weight of machine: complete approx. 50 kg